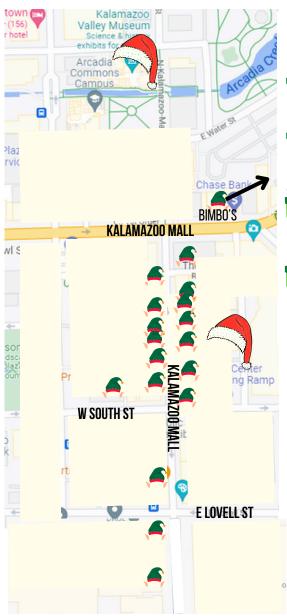

Once you have a row completed, turn it in to the box located at the information tent!

(info tent located outside City Centre on Kalamazoo Mall)

Santa's Elves will select a winner the week following the Maple Hill Holiday Parade!
Watch Social Media for announcement.

Santa\* Stops

(winner will also be notified via email)

Elf on the Shelf

\*Santa will be at the Kalamazoo Valley Museum following the parade till 2 PM, then will be on Kalamazoo Mall in front of City Centre!